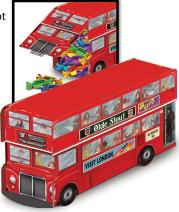

54747 54" x 108" (Plastic)

**PACK 12** 

PHONE BOX FAVOR BOXES (3/Pkg.) 54121 3  $^{\prime\prime}$  x 8½  $^{\prime\prime\prime}$  (Assembly Required) PACK 12

3-D DOUBLE DECKER BUS CENTERPIECE (1/Pkg.) 54122 9¼″ (Assembly Required) PACK 12