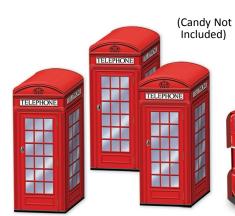

54747 54" x 108" (Plastic)

**PACK 12** 

PHONE BOX FAVOR BOXES (3/Pkg.) 54121 3  $^{\prime\prime}$  x 8½  $^{\prime\prime\prime}$  (Assembly Required) PACK 12

3-D DOUBLE DECKER BUS CENTERPIECE (1/Pkg.) 54122 9¼″ (Assembly Required) PACK 12